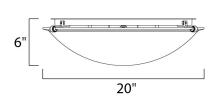

## PRODUCT DESCRIPTION

Maxim Lighting's commitment to both the residential lighting and the home building industries will assure you a product line focused on your basic lighting needs. With the Malaga collection you will find quality lighting that is well designed, well priced and readily available.



## **MEASUREMENTS**

DIMENSION : 20" L x 20" W x 6" H

HANGING WEIGHT : 8.38 lb

#### LAMPING

INPUT VOLTAGE :120V

: 4 x 60W Incandescent E26 Medium , 240W Total

BULB INCLUDED : (Not Included)

DIMMABLE : Yes

### **FINISHES OPTION**



White (WT)

# GLASS

Marble MR

# MATERIAL

Glass, Steel

### **RATINGS**

cETLus Damp Location







#### ADDITIONAL

OPERATING TEMPERATURE: -20°C (-4°F), 40°C (104°F)

PHOTOMETIC: Report Found Online

Always consult a qualified electrician before installing any lighting product.



WESTERN DISTRIBUTION CENTER (HEADQUARTER) 253 NORTH VINELAND AVE I CITY OF INDUSTRY, CA 91746